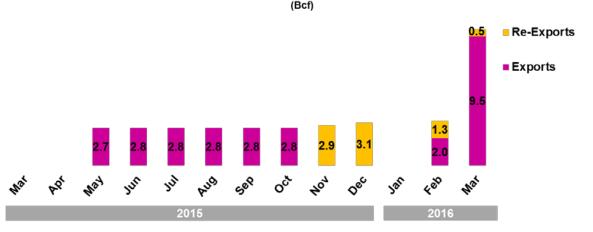

|                                       |                  |                           |                |                                  | 1,837,010    |                                            |               |

\*\*\*Price Changed

[S] - Represents spot purchase

[\*] - Represents a split cargo

[C] - Commissioning cargo

# LNG Import Volume by Country (Bcf) Yemen Norway Trinidad and Tobago 11.8 2.8 1.7 2.6 7.1 5.6 2.7 4.4 2.5 5.6 2.7 4.4 2.5 2016

#### **LNG Import Volume by Terminal**



## **LNG Import Volume by Company**



Note: Excelerate EGM L.P. company is <0.1 for December 2015.

# Volume and Weighted Average Price of Vessel-borne LNG Imports by Month (Bcf, \$/MMBtu)



# LNG Import Volume by Company, Puerto Rico



# LNG Vessel Exports and Re-Exports by Month



#### **FAQs**

- 1) Import prices are "landed" which is the commodity price plus transportation to the US terminal. They do NOT include regassification. It DOES include off-loading.
- 2) The data are provided by importers and exporters as a condition of their authorizations (which are issued by this office). It is reported as filed, after DOE review and any subsequent revisions by importers and exporters.
- **3)** Spot cargos [S] are only identified for 2006 and later years. Prior to 2006, spot cargos could be included in either long-term or short-term types.
- 4) Short-term imports or exports are those cargos imported or exported under a company's short-term or "blanket" authorization. This type of authorization covers supply contracts with terms up to 2 years, including spot cargos. Th