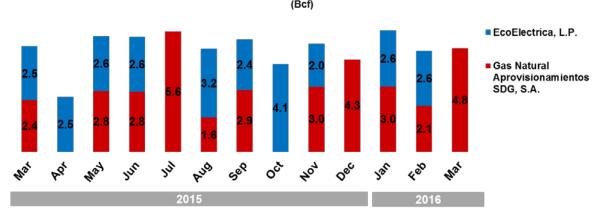

#### VESSEL-BORNE IMPORTS OF LIQUEFIED NATURAL GAS (LNG) TO PUERTO RICO

| Discharge<br>Month | Date of<br>Arrival                                         | Name of Importer                        | Seller                                  | Docket<br>Number | Country of<br>Origin | Name of Tanker     | Receiving<br>Terminal | Volume (Mcf) | Pr | ided<br>ice Note:<br>MBtu) |
|--------------------|------------------------------------------------------------|-----------------------------------------|-----------------------------------------|------------------|----------------------|--------------------|-----------------------|--------------|----|----------------------------|
| January            | 1/4/2016                                                   | Gas Natural Aprovisionamientos SDG, S.A | Gas Natural Aprovisionamientos SDG, S.A | 15-7-LNG         | Trinidad             | Galicia Spirit     | Ponce, PR             | 1,554,544    | \$ | 6.76                       |
| January            | 1/16/2016                                                  | Gas Natural Aprovisionamientos SDG, S.A | Gas Natural Aprovisionamientos SDG, S.A | 15-7-LNG         | Trinidad             | Seishu Maru        | Ponce, PR             | 1,475,748    | \$ | 6.76                       |
| January            | 1/28/2016                                                  | EcoElectrica, L.P.                      | GDF Suez                                | 94-91-LNG        | Trinidad             | BW Suez Everett    | Ponce, PR             | 2,618,781    | \$ | 4.76                       |
| February           | 2/13/2016                                                  | EcoElectrica, L.P.                      | Engie Gas & LNG LLC                     | 94-91-LNG        | Trinidad             | BW GDF Suez Boston | Ponce, PR             | 1,073,068    | \$ | 3.59                       |
| February           | 2/20/2016                                                  | Gas Natural Aprovisionamientos SDG, S.A | Gas Natural Aprovisionamientos SDG, S.A | 15-7-LNG         | Trinidad             | Cadiz Knutsen      | Ponce, PR             | 2,142,328    | \$ | 6.96                       |
| February           | 2/28/2016                                                  | EcoElectrica, L.P.                      | Engie Gas & LNG LLC                     | 94-91-LNG        | Trinidad             | BW Suez Everett    | Ponce, PR             | 1,479,898    | \$ | 3.59                       |
| March              | 3/12/2016                                                  | Gas Natural Aprovisionamientos SDG, S.A | Gas Natural Aprovisionamientos SDG, S.A | 15-7-LNG         | UK                   | Gaslog Saratoga    | Ponce, PR             | 2,168,396    | \$ | 6.61                       |
| March              | March 3/25/2016 Gas Natural Aprovisionamientos SDG, S.A Ga |                                         | Gas Natural Aprovisionamientos SDG, S.A | 15-7-LNG         | Trinidad             | British Merchant   | Ponce, PR             | 2,646,879    | \$ | 6.61                       |
| TOTAL Import       | ts of LNG to P                                             | Puerto Rico                             |                                         |                  |                      |                    |                       | 15,159,642   |    |                            |

# LNG Import Volume by Company, Puerto Rico