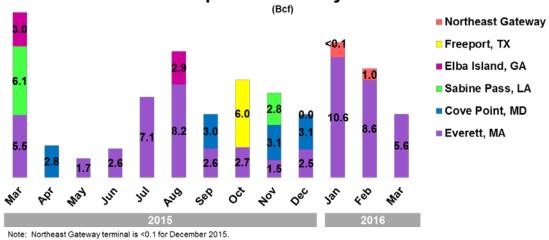

## **LNG Imports by Receiving Terminal**

(Bcf)

| 2016                            | Jan  | Feb | March | April | May | June | July | Aug | Sept | Oct | Nov | Dec | TOTAL |
|---------------------------------|------|-----|-------|-------|-----|------|------|-----|------|-----|-----|-----|-------|
| Cameron, LA                     | -    | -   | -     |       |     |      |      |     |      |     |     |     | 0.0   |
| Cove Point, MD                  | -    | -   | -     |       |     |      |      |     |      |     |     |     | 0.0   |
| Elba Island, GA                 | -    | -   | -     |       |     |      |      |     |      |     |     |     | 0.0   |
| Everett, MA                     | 10.6 | 8.6 | 5.6   |       |     |      |      |     |      |     |     |     | 24.9  |
| Freeport, TX                    | -    | -   | -     |       |     |      |      |     |      |     |     |     | 0.0   |
| Golden Pass, TX                 | -    | -   | -     |       |     |      |      |     |      |     |     |     | 0.0   |
| Gulf LNG, MS                    | -    | -   | -     |       |     |      |      |     |      |     |     |     | 0.0   |
| Lake Charles, LA                | -    | -   | -     |       |     |      |      |     |      |     |     |     | 0.0   |
| Neptune Deepwater Port          | -    | -   | -     |       |     |      |      |     |      |     |     |     | 0.0   |
| Northeast Gateway Energy Bridge | 1.3  | 1.0 | -     |       |     |      |      |     |      |     |     |     | 2.3   |
| Sabine Pass, LA                 | -    | -   | -     |       |     |      |      |     |      |     |     |     | 0.0   |
| TOTAL                           | 12.0 | 9.6 | 5.6   |       |     |      |      |     |      |     |     |     | 27.2  |

#### **LNG Import Volume by Terminal**