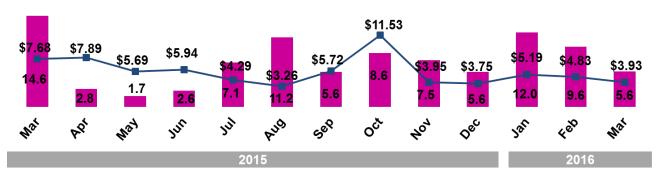

# Volume and Weighted Average Price of Vessel-borne LNG Imports by Month (Bcf, \$/MMBtu)